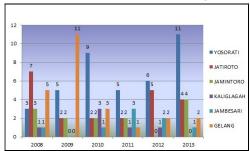

dan melihat faktor yang dominan berdasarkan analisis deskriptif dengan melihat sebaran dan distribusi frekuensi Chandra, (2012).

# HASIL DAN PEMBAHASAN

# Hasil Penelitian

a. Desa di Wilayah Kerja Puskesmas Sumberbaru Puskesmas Sumberbaru terbagi dalam enam desa yaitu Desa Yosorati, Gelang, Kaliglagah, Jambesari, Jatiroto, Jamintoro (Gambar 1)



Gambar 1. Peta wilayah kerja Puskesmas Sumberbaru

# b. Kejadian Kusta

Sebaran kejadian kusta dari tahun 2008–2013 yang terjadi kecenderungan meningkat pada setiap tahunnya (Gambar 2)



Gambar 2. Sebaran kejadian Kusta di Wilayah kerja Puskesmas Sumberbaru tahun 2008 – 2013

# c. Sebaran Kejadian Kusta

Sebaran kejadian kusta di wilayah kerja Sumberbaru cenderung tinggi dari tahun ke tahun adalah desa Yosorati, Gelang dan Jatiroto (Gambar 3)



Gambar 3. Sebaran Kejadian Kusta di Wilayah Kerja Puskesmas Sumberbaru

# d. Perubahan Penderita Kusta

Dengan melihat perubahan penderita baru dan lama cenderung terjadi peningktan kejadian kusta dalam setiap tahunnya (Gambar 4)



Gambar 4. Fluktuasi Kejadian Kusta Baru dan Lama di Wilaya Kerja Puskesmas Sumberbaru

e. Kebiasaan Minum Obat Hampir sebagian besar penderita meminum obat dari program terapi kusta (Gambar 5)



Gambar 5. Kebiasaan meminum obat pasien kusta di Wilayah Puskesmas Sumberbaru.

f. Persepsi Terhadap Kusta Persepsi penderita dan masyarakat terhadap penyakit kusta adalah sebagai penyakit menular (Gambar 6).



Gambar 6. Distribusi Persepsi Terhadap Penyakit Kusta di Wilayah Puskesmas Sumberbaru.

g. Mengenal Tanda Kusta Hampir sebagian besar penderita dan keluarga