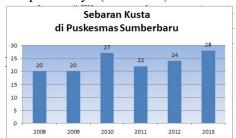

u tahun di mulai dari April 2013 – Agustus 2014.

Pengolahan data dilakukan dengan alat bantu program excel dan Arc Views untuk melihat sebaran kejadian kusta di setiap desa. Data yang sudah didapatkan dari kuesioner dan FGD kemudian dianalisis secara deskriptif dan melihat faktor yang dominan berdasarkan analisis deskriptif dengan melihat sebaran dan distribusi frekuensi Chandra, (2012).

# HASIL DAN PEMBAHASAN

# Hasil Penelitian

a. Desa di Wilayah Kerja Puskesmas Sumberbaru Puskesmas Sumberbaru terbagi dalam enam desa yaitu Desa Yosorati, Gelang, Kaliglagah, Jambesari, Jatiroto, Jamintoro (Gambar 1)



Gambar 1. Peta wilayah kerja Puskesmas Sumberbaru

# b. Kejadian Kusta

Sebaran kejadian kusta dari tahun 2008–2013 yang terjadi kecenderungan meningkat pada setiap tahunnya (Gambar 2)



Gambar 2. Sebaran kejadian Kusta di Wilayah kerja Puskesmas Sumberbaru tahun 2008 – 2013

# c. Sebaran Kejadian Kusta

Sebaran kejadian kusta di wilayah kerja Sumberbaru cenderung tinggi dari tahun ke tahun adalah desa Yosorati, Gelang dan Jatiroto (Gambar 3)



Gambar 3. Sebaran Kejadian Kusta di Wilayah Kerja Puskesmas Sumberbaru

# d. Perubahan Penderita Kusta

Dengan melihat perubahan penderita baru dan lama cenderung terjadi peningktan kejadian kusta dalam setiap tahunnya (Gambar 4)



Gambar 4. Fluktuasi Kejadian Kusta Baru dan Lama di Wilaya Kerja Puskesmas Sumberbaru

e. Kebiasaan Minum Obat Hampir sebagian besar penderita meminum obat dari program terapi kusta (Gambar 5)



Gambar 5. Kebiasaan meminum obat pasien kusta di Wilayah Puskesmas Sumberbaru.

f. Persepsi Terhadap Kusta