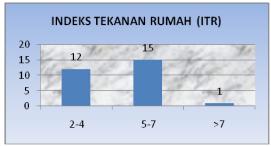

Kusta Baru dan Lama di Wilaya Kerja Puskesmas Sumberbaru

e. Kebiasaan Minum Obat Hampir sebagian besar penderita meminum obat dari program terapi kusta (Gambar 5)



Gambar 5. Kebiasaan meminum obat pasien kusta di Wilayah Puskesmas Sumberbaru.

f. Persepsi Terhadap Kusta Persepsi penderita dan masyarakat terhadap penyakit kusta adalah sebagai penyakit menular (Gambar 6).



Gambar 6. Distribusi Persepsi Terhadap Penyakit Kusta di Wilayah Puskesmas Sumberbaru.

g. Mengenal Tanda Kusta Hampir sebagian besar penderita dan keluarga tidak mengenal tanda dari kusta (Gambar 7).



Gambar 7. Pengakuan penderita dalam mengenal tanda Penyakit Kusta

## g. Indeks

Hampir sebagian besar penderita dan keluarga tinggal dalam atu rumah dengan indeks yang padat 5-7 dalam rumah yang sempit (Gambar 8).



Gambar 8 Indeks tekanan rumah penderita dan keluarga penyakit kusta di Wilayah Puskesmas Sumberbaru

# Pembahasan

Besarnya penderita kusta ini disebabkan keterlambatan untuk melakukan pengobatan secara dini yang disebabkan rasa malu yang berlebihan para penderita dan keluarganya. "Keluarga penderita dan masyarakat masih banyak yang malu memeriksakan diri karena masih menganggap penyakit ini kutukan".

Puskesmas Sumberbaru merupakan salah satu kantong kejadian kusta di wilayah Dinas Kesehatan Kabupaten Jember selain Ajung dan jenggawah. Tingginya angka penderita kusta disebabkan rendahnya kualitas sumber daya manusia (SDM) dan faktor kemiskinan. Penderita kusta kebanyakan dari masyarakat ekonomi bawah yang kurang atau belum memahami arti penting dari kebersihan lingkungan. Selain kuman,