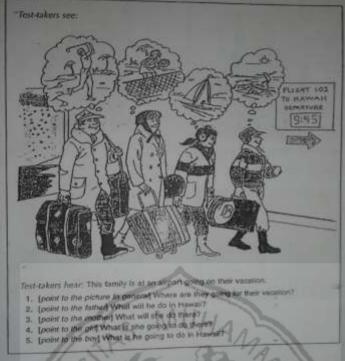

| 1    |     |        |        | -  | ř  |    | *       |    |    |    |    |    | 0        |         |    |     |     | 1  |     |     |    |     |     |    |   |

The future tense is elicited with the following picture:

Picture-cued elicitation of future tense (Brown & Sahni, 1994, p. 145)



Notice that a little sense of frames is injected here the finally francted up in these winter coats, is looking forward to learning the wintry & one behind them is a selection of authenticity is added to that along energine can identify with looking forward to a vocation on a tropical island.

Assessment of oral production may be sumulated through a more eith city picture such as the one on the next page a page to energy.

## **Script of the Students Speaking Practice**

#### Picture 1 (Family on their vacation)

Test administrator: Get a picture, and you have three minutes to look your

picture. Describe all you can see on the picture by following the

instruction!

### 1. What are the family doing?

Student:

## 2. Where are they going for their vacation?

Student:

They will going to