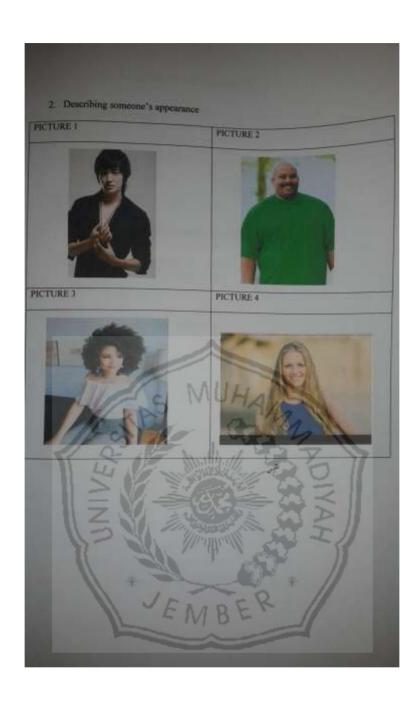

Arifianto

#### **CURRICULUM VITA**

Wahyu Andri Arifianto is the second son of Siswanto and Partini, he was born on April  $2^{nd}$ , 1993 in Banyuwangi.

He began his study at TK Dharma Wanita in 1997. Then, he continued to study at state elementary school of Tampo 2 in 1999. After that, he decided to study at MTs N Cluring in 2005 and after graduated in 2008, he took a vocational high school at SMK Puspa Bangsa Banyuwangi. After graduated, for 3 years he spent his time to take job with his parents as a businessman of beverage and food, and exactly in 2014 he decided to study at Muhammadiyah University and took faculty of teacher training and education majoring English study. Actually Wahyu has a great passion in English and wants to be a professional English teacher besides business.



# **SILABUS**

NAMA SEKOLAH MATA PELAJARAN

:SMK .... : **BAHASA INGGRIS** 

KELAS/SEMESTER : XI / 3-4

STANDAR KOMPETENSI: Berkomunikasi dengan Bahasa Inggris setara *Level Elementary* ALOKASI WAKTU: 146 X 45 menit

| KOMPETENCI                                                                                                                 |